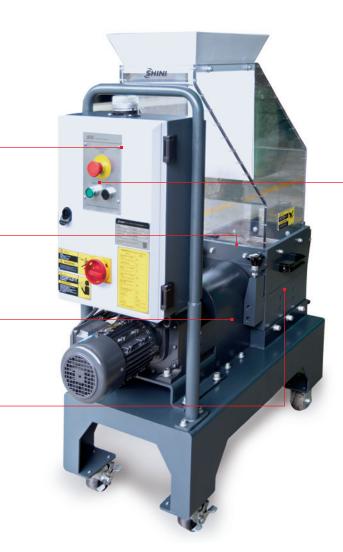

## **Screenless Granulator**

Acrylic glass covers gives a possibility to inspect granulation process

Screenless construction ensures a low dusting and quiet operation

**Trapezoidal solid blades** special design provides a good regrind fraction

Modular design compact in size and easy to access for cleaning and maintenance

Simple control
ensures safe
and comfortable usage

Full-receiver alarm devices (optional) if the material level is too high, it will notify the operator

**Dust separator (optional)** can separate the dust in the regrind for immediate recycle use